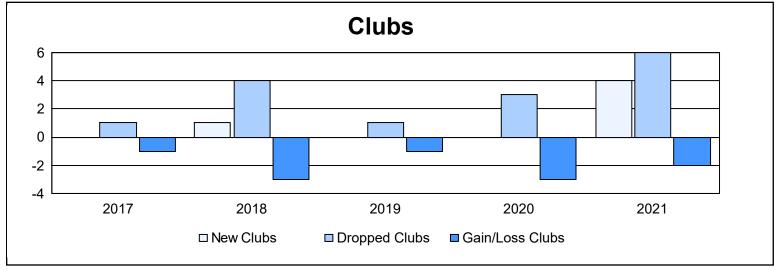

District F 3 As of June 2021 Cumulative

| Year      | New<br>Clubs | Dropped<br>Clubs | Gain/<br>Loss<br>Clubs | New<br>Members | Charter<br>Members | Reinstate<br>Members | Transfer<br>Members | Total<br>Member<br>Added | Total<br>Members<br>Dropped | Gain/<br>Loss<br>Members |
|-----------|--------------|------------------|------------------------|----------------|--------------------|----------------------|---------------------|--------------------------|-----------------------------|--------------------------|
| 2016-2017 | 0            | 1                | -1                     | 173            | 6                  | 37                   | 5                   | 221                      | 146                         | 75                       |
| 2017-2018 | 1            | 4                | -3                     | 53             | 29                 | 17                   | 1                   | 100                      | 224                         | -124                     |
| 2018-2019 | 0            | 1                | -1                     | 48             | 0                  | 17                   | 0                   | 65                       | 125                         | -60                      |
| 2019-2020 | 0            | 3                | -3                     | 25             | 0                  | 8                    | 0                   | 33                       | 104                         | -71                      |
| 2020-2021 | 4            | 6                | -2                     | 56             | 87                 | 29                   | 5                   | 177                      | 154                         | 23                       |
| Average   | 1            | 3                | -2                     | 71             | 24                 | 22                   | 2                   | 119                      | 151                         | -31                      |